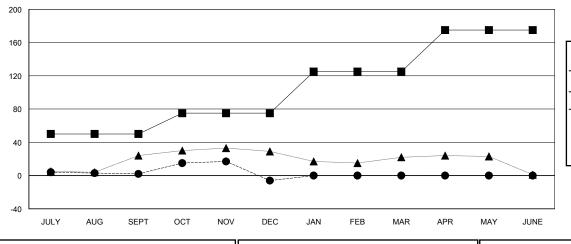

## GOALS AND ACTUAL MEMBERS CUMULATIVE

| ■ MEMBER GROWTH NET GOAL          |  |
|-----------------------------------|--|
| - O - MEMBER GROWTH ACTUAL        |  |
| - ▲ - LAST YEAR MEMBERSHIP ACTUAL |  |
|                                   |  |
|                                   |  |
|                                   |  |

50 16 13 JULY/AUG/SEPT 25 25 31 OCT/NOV/DEC 50 0 0 JAN/FEB/MAR 50 0 0 APR/MAY/JUNE