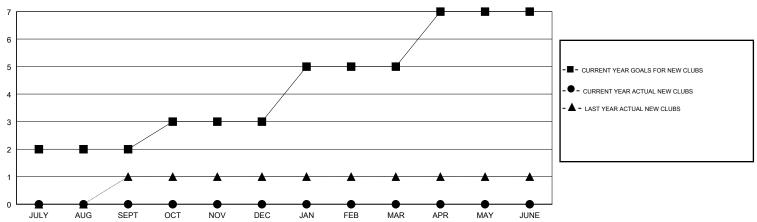

## GOALS AND ACTUAL NEW CLUBS CUMULATIVE

 QUARTER
 NEW CLUB GOAL
 NEW CLUBS
 DROPPED CLUBS

 JULY/AUG/SEPT
 2
 0
 0
 JULY/OCT/NOV/DEC
 1
 0
 0
 0CT/NOV/DEC
 0
 0
 JAN/FEB/MAR
 2
 0
 0
 JAN/FEB/MAR
 APR/MAY/JUNE
 2
 0
 0
 0
 APR/MAY/JUNE
 APR/MAY/JUNE
 0
 0
 0
 APR/MAY/JUNE
 0
 0
 APR/MAY/JUNE
 0
 0
 APR/MAY/JUNE
 0
 0
 APR/MAY/JUNE
 0
 0
 0
 APR/MAY/JUNE
 0
 0
 0
 0
 0
 APR/MAY/JUNE
 0
 0
 0
 0
 0
 0
 0
 0
 0
 0
 0
 0
 0
 0
 0
 0
 0
 0
 0
 0
 0
 0
 0
 0
 0
 0
 0
 0
 0
 0
 0
 <td

50 16 13 JULY/AUG/SEPT 25 25 31 OCT/NOV/DEC 50 0 0 JAN/FEB/MAR 50 0 0 APR/MAY/JUNE